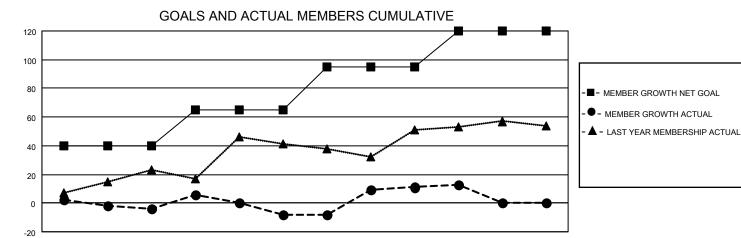

## District 27 D2

| Clubs RESULTS FOR 2022-2023 |   |   |   | Members RESULTS FOR 2022-2023 |    |    |    |
|-----------------------------|---|---|---|-------------------------------|----|----|----|
|                             |   |   |   |                               |    |    |    |
| JULY/AUG/SEPT               | 0 | 0 | 0 | JULY/AUG/SEPT                 | 40 | 27 | 28 |
| OCT/NOV/DEC                 | 0 | 0 | 0 | OCT/NOV/DEC                   | 25 | 35 | 36 |
| JAN/FEB/MAR                 | 0 | 0 | 0 | JAN/FEB/MAR                   | 30 | 51 | 29 |
| APR/MAY/JUNE                | 1 | 0 | 0 | APR/MAY/JUNE                  | 25 | 9  | 7  |

## GOALS AND ACTUAL NEW CLUBS CUMULATIVE

| DROPPED CLUBS: 0 |     | 30 CLUBS OF 46 ADDED 1 OR<br>MORE NEW MEMBERS | GENDER DISTRIBUTION           |                |  |
|------------------|-----|-----------------------------------------------|-------------------------------|----------------|--|
|                  |     | WORE NEW WEINDERS                             | MALE                          | 1,115 (70.79%) |  |
|                  |     |                                               | FEMALE                        | 459 (29.14%)   |  |
| DROPPED MEMBERS  |     |                                               | NON BINARY                    | 0 (0.00%)      |  |
| DEGEAGED         | 12  |                                               | PREFER NOT TO ANSWER          | 1 (0.06%)      |  |
| DECEASED         | 12  |                                               |                               |                |  |
| CLUB CANCELLED   | 0   | CLICK HERE FOR CUMULATIVE                     | TOTAL FAMILY UNIT MEMBERS 365 |                |  |
| OTHER            | 88  | MEMBERSHIP DATA                               |                               |                |  |
| TOTAL            | 100 |                                               | FAMILY MEMBERS PAYING HAL     | F DUES 187     |  |
|                  |     |                                               |                               |                |  |